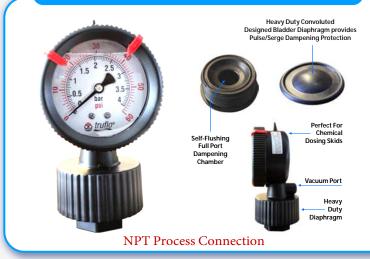

# 2 Vu Series

#### All Plastic Panel Mount Gauge + Isolator



## **OBS Series**



### All Plastic Panel Mount Gauge + Isolator

- All Plastic (Gauge + Isolator) Filled Heavy Duty
- Design; Simple to Install Completely Corrosion
- Resistant Designed to Act as Visual Pressure Alert
- Extra Large Colored Display
- Reduces Pressure Surges caused by Water Hammer or Metering Pump Pulsations
- Pressure Range Markers (RED-Yellow-Green)
- Highest Accuracy in Industry 1.5% Factory Pre-
- Filled Glycerin or Silicone No Filling Required
- One-Piece Molded Design (No Assembly)
- Suitable for Corrosive Media + Slurries

**PGS Series** 



### Plastic Gauge + Pulsation Isolator

- All Plastic Plastic (Gauge + Isolator) Filled
- Heavy Duty Design; Simple to Install
- Completely Corrosion Resistant
- Red Range Markers Designed to Indicate Optimum Operating Range
- Extra Large Colored Display
- Reduces Pressure Surges caused by Water Hammer or Metering Pump Pulsations
- Highest Accuracy "In the" Industry 1.5%
- Factory Prefilled-Glycerin (Std) or Silicone
- No Filling Required
- One-Piece Molded Design (No Assembly)
- Suitable for Corrosive Media + Slurries