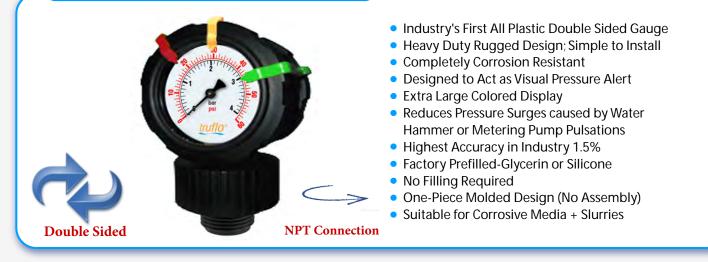

## **OBS Series**

### All Plastic Panel Mount Gauge + Isolator

- All Plastic (Gauge + Isolator) Filled Heavy Duty
- Design; Simple to Install Completely Corrosion
- Resistant Designed to Act as Visual Pressure Alert
- Extra Large Colored Display
- Reduces Pressure Surges caused by Water Hammer or Metering Pump Pulsations
- Pressure Range Markers (RED-Yellow-Green)
- Highest Accuracy in Industry 1.5% Factory Pre-
- Filled Glycerin or Silicone No Filling Required
- One-Piece Molded Design (No Assembly)
- Suitable for Corrosive Media + Slurries