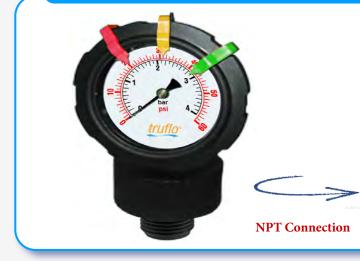

**PGS Series** 

### Plastic Gauge + Pulsation Isolator

- All Plastic Plastic (Gauge + Isolator) Filled
- Heavy Duty Design; Simple to Install
- Completely Corrosion Resistant
- Red Range Markers Designed to Indicate Optimum Operating Range
- Extra Large Colored Display
- Reduces Pressure Surges caused by Water Hammer or Metering Pump Pulsations
- Highest Accuracy "In the" Industry 1.5%
- Factory Prefilled-Glycerin (Std) or Silicone
- No Filling Required
- One-Piece Molded Design (No Assembly)
- Suitable for Corrosive Media + Slurries