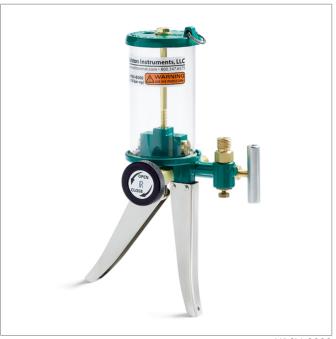

## **Features**

- Portable hand operated hydraulic pumps that easily generate up to 5000 psi (350 bar)
- Two outlet ports allow user to connect to both device under test and external pressure calibrator thus eliminating a tee.
- Fine Adjustment piston provides an easy way to achieve precise pressure
- Vent valve is both durable and precise
- Liquid reservoir holds enough fluid for multiple calibrations
- Low volume Quick-test hose, gauge adapter and process connection can be attached to pump without thread sealant or a wrench
- Rugged, all metal construction improves temperature and pressure stability
- Made in U.S.A.

## Item Includes

- Hand Pump HPGV Assembly (HPGV)
- Gauge Adapter Male Quick-test swivel, brass (SWIV-QTBW)
- Hose Quick-test 6900 psi hose, brass hose ends, 3 ft (92 cm) long (QTQT-HOS-3ft)
- Hose Adapter 1/4" male NPT x male Quick-test, no check-valve, brass (QTHA-2MB0)

## **Specifications**

| Pressure Range         | 0 to 3000 psi (0 to 207 bar)                                              |
|------------------------|---------------------------------------------------------------------------|
| Media                  | Ralston Calibration Oil, mineral based oil, water                         |
| Outlet Port            | Male Quick-test outlet port with check valve, brass                       |
| Temperature Range      | 0 to 130 °F (-18 to 54 °C)                                                |
| Construction           | Anodized Aluminum, Brass, Plated Steel                                    |
| Seal Materials         | Buna-N, Delrin, Synthetic Cork, Teflon                                    |
| Fine Adjust Resolution | ±1.00 psi                                                                 |
| Liquid Reservoir       | Polycarbonate Liquid reservoir and (2) gaskets                            |
| Weight                 | 2.39 lb (1.1 kg)                                                          |
| Dimensions             | H: 9.82 in (24.9428 cm) x W: 4.75 in (12.065 cm) x D: 4.75 in (12.065 cm) |