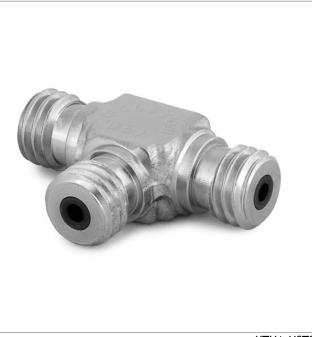

# XTHA-HSTS

Male Quick-test XT x male Quick-test XT x male Quick-test XT hose tee, S.S.

Connect 3 Quick-test XT 10,000 psi hoses together without a wrench or thread sealant

### Features

- Durable forged construction
- Full flow through all ports
- Note that these are not compatible with QT or QS hoses. Please use Quick-test XT hoses
- Made in USA

**XTHA-HSTS** 