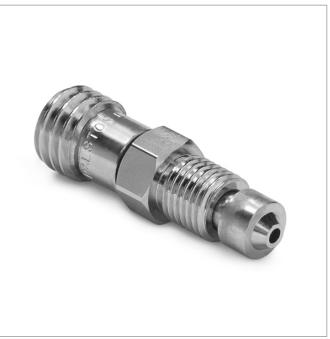

# XTHA-2MSO-MP

7/16-20 male Medium Pressure x male Quick-test XT, S.S.

XTHA-2MS0-MP