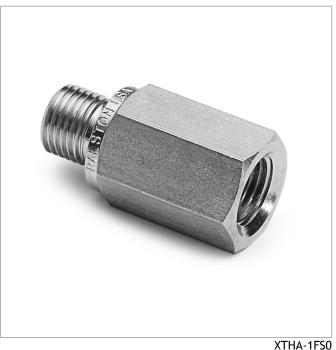

## XTHA-1FSO

1/8" female NPT x male Quick-test XT Adapter, S.S.

Connect a Quick-test XT hose to an NPT pressure gauge or any Male NPT device using thread sealant and a wrench