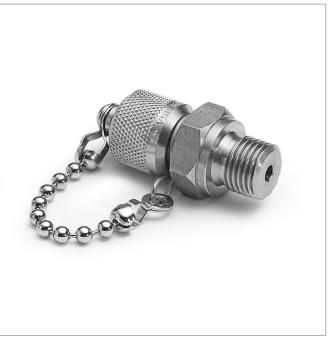

# XTFT-3MSO-RS

G 3/8" male BSPP (ISO 228/1) x male Quick-test, no check-valve, with cap and chain, S.S.

Connect Female BSPP (ISO 228/1) parallel thread to Quick-test XT 10,000 psi hose for permanent installation where frequent calibrations are performed

### Features

- Connect Quick-test hoses to any Female BSPP device such as Druck, SI, Fluke or other hand pumps or pressure calibrators
- Pressure tight seal is made on a bonded seal ring
- A cap and chain make permanent installation possible on any process with Female BSPP
- connections
- Note that these are not compatible with QT or QS hoses. Please use Quick-test XT hoses
- Made in USA