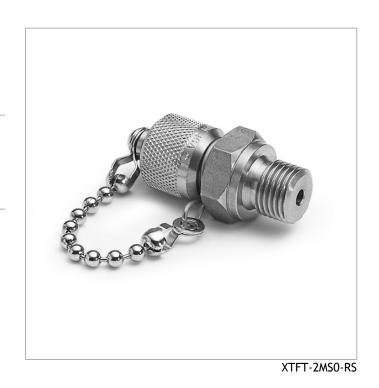

## XTFT-2MS0-RS

G 1/4" male BSPP (ISO 228/1) x male Quick-test XT, no check-valve, with cap and chain, S.S.

Connect Female BSPP (ISO 228/1) parallel thread to Quick-test XT 10,000 psi hose for permanent installation where frequent calibrations are performed

## **Features**

- Connect Quick-test hoses to any Female BSPP device such as Druck, SI, Fluke or other hand pumps or pressure calibrators
- Pressure tight seal is made on a bonded seal ring
- A cap and chain make permanent installation possible on any process with Female BSPP
- connections
- Note that these are not compatible with QT or QS hoses.
  Please use Quick-test XT hoses
- Made in USA

## **Specifications**

| ·                 |                                       |
|-------------------|---------------------------------------|
| Pressure Range    | 0 to 10000 psi (0 to 689 bar)         |
| End C1            | 1/4" Male BSPP                        |
| End C2            | Male Quick-test XT with Cap and Chain |
| Has Check Valve   | No                                    |
| Temperature range | 0 to 225 °F (-18 to 107 °C)           |
| Construction      | Stainless Steel                       |
| Seal materials    | Teflon, Viton                         |
| Dimensions A      | 1.85 in (4.70 cm)                     |
| Dimensions B      | 0.75 in (1.91 cm)                     |
|                   |                                       |