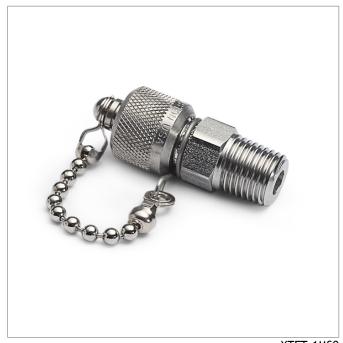

## XTFT-1MSO

1/8" male NPT x male Quick-test XT, no check-valve, with cap and chain, S.S.

Connects Female NPT to Quick-test XT 10,000 psi hoses for permanent installation

XTFT-1MS0