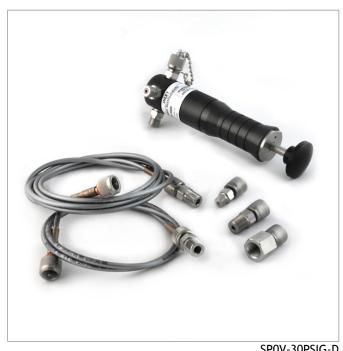

## SPOV-30PSIG-D

Sampling Pump, 2 hoses, 30 psig Digital gauge kit

The SP0V gas sampling pump can pull low pressure gas from a well and boost it to 25 psi to pump it into a sample cylinder

## **Features**

- Hard Anodized aluminum body and stainless steel fittings so no issues with corrosion, cracking or cross contamination of the sample
- Inlet and outlet hose has Nylon inner core tube which does not affect the sample
- Low compression rate will not adversely affect the sample by bringing the gas close to the hydrocarbon dew point (25 psi/2 bar)
- Hydrocarbon-free lubricant does not contaminate the sample with any foreign hydrocarbons
- Designed in accordance with API MPMS Chapter 14.1 on natural gas sampling
- Made in USA

SP0V-30PSIG-D