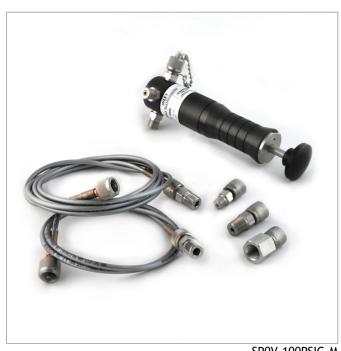

## SPOV-100PSIG-M

Sampling Pump, 2 hoses, 100 psi analog gauge kit

The SP0V gas sampling pump can pull low pressure gas from a well and boost it to 25 psi to pump it into a sample cylinder

SP0V-100PSIG-M