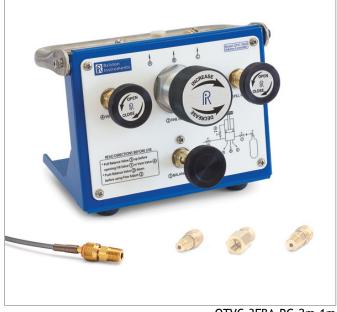

## QTVC-3FBA-RG-2m-1m

QTVC volume controller, 3/8" FBSPP gauge adapter, 2m, 1m hoses, (2) 1/4†• FBSPP process conn.

Calibrate both very low pressure or high pressure instrumentation using nitrogen with an attached pressure gauge or calibrator (gauge or calibrator not included)

## **Features**

- Proprietary pressure balanced fine adjustment piston allows for extremely precise, finger-tip control of pressure at 0.03 psi (2 mbar) or 3000 psi (210 bar) or any range in between.
- Fine adjust piston, fill, balance and vent valves are in one light weight, compact unit
- Includes handle, Quick-test Systemâ,¢ outlet connections, hoses and adapters
- Low volume Quick-test hose, gauge adapter and process connection can be attached to QTVC without thread sealant or a wrench
- Soft-seated valves make filling and venting the system very precise
- Included stand for laboratory or table top use (QTVC-LKIT)
- Optional padded strap for field use (NPAK-STRP)
- Made in U.S.A.

## Item Includes

- Assembly QTVC Assembly (QTVC)
- Gauge Adapter G 3/8" female BSPP (ISO 228/1) x female Quick-test, no check-valve, brass (QTHA-3FBA-RG)
- Hose Quick-test 6900 psi hose, brass hose ends, 2 m (6.6 ft) long (QTQT-HOS-2m)
- Hose Quick-test 6900 psi hose, brass hose ends, 1 m (3.3 ft) long (QTQT-HOS-1m)
- Hose Adapter G 1/4" female BSPP (ISO 228/1) x male Quick-test, no check-valve, brass (QTHA-2FB0-RG)
- Hose Adapter G 1/4" female BSPP (ISO 228/1) x male Quick-test, no check-valve, brass (QTHA-2FB0-RG)