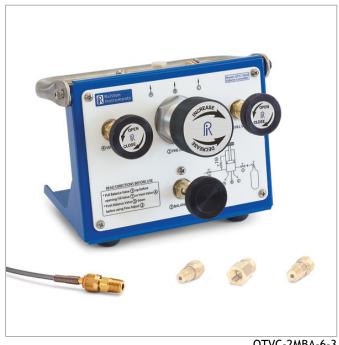

## TVC-2MBA-6-3

QTVC volume controller, 1/4" MNPT gauge adapter, 6ft, 3ft hoses, (2) 1/4― MNPT process conn.

Calibrate both very low pressure or high pressure instrumentation using nitrogen with an attached pressure gauge or calibrator (gauge or calibrator not included)

## **Features**

- Proprietary pressure balanced fine adjustment piston allows for extremely precise, finger-tip control of pressure at 0.03 psi (2 mbar) or 3000 psi (210 bar) or any range in between.
- Fine adjust piston, fill, balance and vent valves are in one light weight, compact unit
- Includes handle, Quick-test Systemâ,¢ outlet connections, hoses and adapters
- Low volume Quick-test hose, gauge adapter and process connection can be attached to QTVC without thread sealant or a wrench
- Soft-seated valves make filling and venting the system very
- Included stand for laboratory or table top use (QTVC-LKIT)
- Optional padded strap for field use (NPAK-STRP)
- Made in U.S.A.

## Item Includes

- Assembly QTVC Assembly (QTVC)
- Gauge Adapter 1/4" male NPT x female Quick-test, no check-valve, brass (QTHA-2MBA)
- Hose Quick-test 6900 psi hose, brass hose ends, 6 ft (1.83 m) long (QTQT-HOS-6ft)
- Hose Quick-test 6900 psi hose, brass hose ends, 3 ft (92 cm) long (QTQT-HOS-3ft)
- Hose Adapter 1/4" male NPT x male Quick-test, no check-valve, brass (QTHA-2MB0)
- Hose Adapter 1/4" male NPT x male Quick-test, no check-valve, brass (QTHA-2MB0)