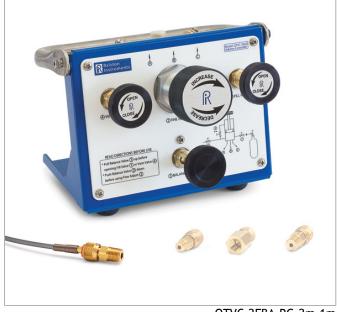

## QTVC-2FBA-RG-2m-1m

QTVC volume controller, 1/4" FBSPP gauge adapter, 2m, 1m hoses, (2) 1/4― FBSPP process conn.

Calibrate both very low pressure or high pressure instrumentation using nitrogen with an attached pressure gauge or calibrator (gauge or calibrator not included)

## **Features**

- Proprietary pressure balanced fine adjustment piston allows for extremely precise, finger-tip control of pressure at 0.03 psi (2 mbar) or 3000 psi (210 bar) or any range in between.
- Fine adjust piston, fill, balance and vent valves are in one light weight, compact unit
- Includes handle, Quick-test Systemâ,¢ outlet connections, hoses and adapters
- Low volume Quick-test hose, gauge adapter and process connection can be attached to QTVC without thread sealant or a wrench
- Soft-seated valves make filling and venting the system very precise
- Included stand for laboratory or table top use (QTVC-LKIT)
- Optional padded strap for field use (NPAK-STRP)
- Made in U.S.A.

QTVC-2FBA-RG-2m-1m

## Item Includes

- Assembly QTVC Assembly (QTVC)
- Gauge Adapter G 1/4" female BSPP (ISO 228/1) x female Quick-test, no check-valve, brass (QTHA-2FBA-RG)
- Hose Quick-test 6900 psi hose, brass hose ends, 2 m (6.6 ft) long (QTQT-HOS-2m)
- Hose Quick-test 6900 psi hose, brass hose ends, 1 m (3.3 ft) long (QTQT-HOS-1m)
- Hose Adapter G 1/4" female BSPP (ISO 228/1) x male Quick-test, no check-valve, brass (QTHA-2FB0-RG)
- Hose Adapter G 1/4" female BSPP (ISO 228/1) x male Quick-test, no check-valve, brass (QTHA-2FB0-RG)