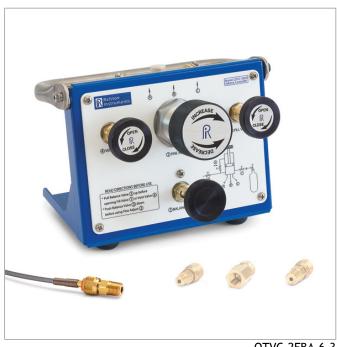

## **TVC-2FBA-6-3**

QTVC volume controller, 1/4" FNPT gauge adapter, 6ft, 3ft hoses, (2) 1/4― MNPT process conn.

Calibrate both very low pressure or high pressure instrumentation using nitrogen with an attached pressure gauge or calibrator (gauge or calibrator not included)

## Item Includes

- Assembly QTVC Assembly (QTVC)
- Gauge Adapter 1/4" female NPT x female Quick-test, no check-valve, brass (QTHA-2FBA)
- Hose Quick-test 6900 psi hose, brass hose ends, 6 ft (1.83 m) long (QTQT-HOS-6ft)
- Hose Quick-test 6900 psi hose, brass hose ends, 3 ft (92 cm) long (QTQT-HOS-3ft)
- Hose Adapter 1/4" male NPT x male Quick-test, no check-valve, brass (QTHA-2MB0)
- Hose Adapter 1/4" male NPT x male Quick-test, no check-valve, brass (QTHA-2MB0)