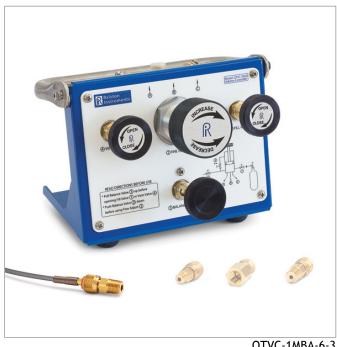

## TVC-1MBA-6-3

QTVC volume controller, 1/8" MNPT gauge adapter,6ft, 3ft hoses, (2) 1/4― MNPT process conn.

Calibrate both very low pressure or high pressure instrumentation using nitrogen with an attached pressure gauge or calibrator (gauge or calibrator not included)

## Item Includes

- Assembly QTVC Assembly (QTVC)
- Gauge Adapter 1/8" male NPT x female Quick-test, no check-valve, brass (QTHA-1MBA)
- Hose Quick-test 6900 psi hose, brass hose ends, 6 ft (1.83 m) long (QTQT-HOS-6ft)
- Hose Quick-test 6900 psi hose, brass hose ends, 3 ft (92 cm) long (QTQT-HOS-3ft)
- Hose Adapter 1/4" male NPT x male Quick-test, no check-valve, brass (QTHA-2MB0)
- Hose Adapter 1/4" male NPT x male Quick-test, no check-valve, brass (QTHA-2MB0)