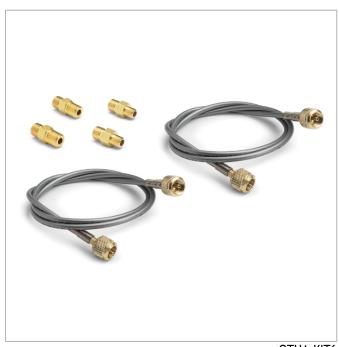

## QTHA-KIT6

Quick-test hose kit - (2) 3 ft hoses, (2) 1/8" MNPT, (2) 1/4" MNPT adapters, brass

Kits take the guesswork out of selecting adapters by providing a selection of the most popular combinations of hoses and adapters

## **Item Includes**

- Adapter 1/4" male NPT x male Quick-test, no check-valve, brass (QTHA-2MB0)
- Adapter 1/8" male NPT x male Quick-test, no check-valve, brass (QTHA-1MB0)
- Hose Quick-test 6900 psi hose, brass hose ends, 3 ft (92 cm) long (QTQT-HOS-3ft)