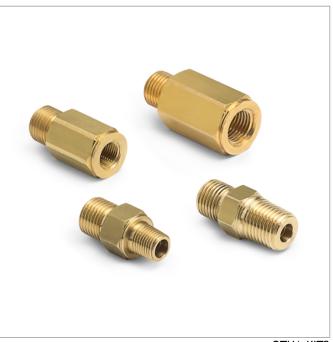

#### **Item Includes**

- Adapter 1/4" female BSPT (ISO 7/1) x male Quick-test, no check-valve, brass (QTHA-2FB0-RT)
- Adapter 1/4" male BSPT (ISO 7/1) x male Quick-test, no check-valve, brass (QTHA-2MB0-RT)
- Adapter 1/8" female BSPT (ISO 7/1) x male Quick-test, no check-valve, brass (QTHA-1FB0-RT)
- Adapter 1/8" male BSPT (ISO 7/1) x male Quick-test, no check-valve, brass (QTHA-1MB0-RT)