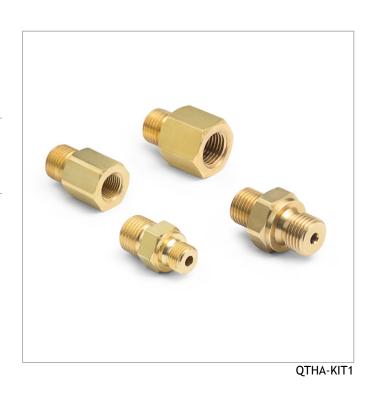

## QTHA-KIT1

Quick-test BSPP fitting kit - 1/8" MBSPP, 1/4" MBSPP, 1/8" FBSPP, 1/4" FBSPP, brass

Kits take the guesswork out of selecting adapters by providing a selection of the most popular combinations of hoses and adapters

## Item Includes

- Adapter G 1/4" female BSPP (ISO 228/1) x male Quick-test, no check-valve, brass (QTHA-2FB0-RG)
- Adapter G 1/4" male BSPP (ISO 228/1) x male Quick-test, no check-valve, brass (QTHA-2MB0-RS)
- Adapter G 1/8" female BSPP (ISO 228/1) x male Quick-test, no check-valve, brass (QTHA-1FB0-RG)
- Adapter G 1/8" male BSPP (ISO 228/1) x male Quick-test, no check-valve, brass (QTHA-1MB0-RS)