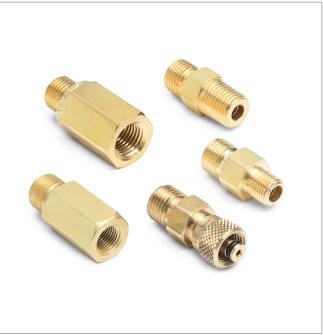

# QTHA-KITO

5 pc Quick-test fitting kit -1/8" MNPT, 1/8" FNPT, 1/4" MNPT, 1/4" FNPT, 1/4" Tube adapters, brass

Kits take the guesswork out of selecting adapters by providing a selection of the most popular combinations of hoses and adapters

#### **Item Includes**

- Adapter 1/4" female NPT x male Quick-test, no check-valve, brass (QTHA-2FB0)
- Adapter 1/4" male NPT x male Quick-test, no check-valve, brass (QTHA-2MB0)
- Adapter 1/4" tube fitting x male Quick-test, no check-valve, brass (QTHA-2TB0)
- Adapter 1/8" female NPT x male Quick-test, no check-valve, brass (QTHA-1FB0)
- Adapter 1/8" male NPT x male Quick-test, no check-valve, brass (QTHA-1MB0)