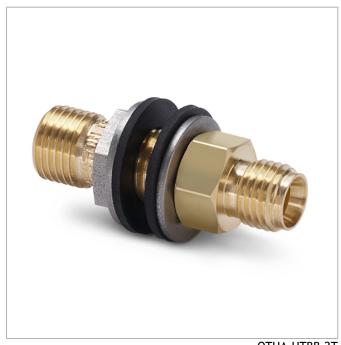

## QTHA-HTBB-2T

1/4" tube fitting x male Quick-test bulkhead union, brass

Connect a Quick-test hose on one side of a panel, wall or enclosure and a tube fitting on the other

QTHA-HTBB-2T