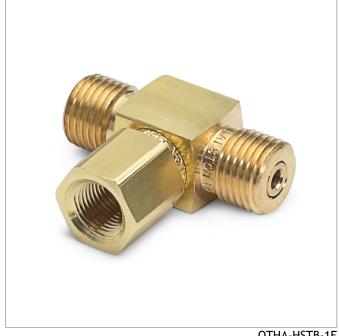

## Part No. THA-HSTB-1F

Male Quick-test run x male Quick-test run x 1/8" female NPT branch tee, brass

Connect three hoses or a combination of 3 hoses, adapters and hand pumps or manifolds

## **Features**

- Durable forged construction
- Tee has full flow through each of the ports
- Made in USA

QTHA-HSTB-1F

## **Specifications**

| Pressure Range    | 0 to 5000 psi (0 to 345 bar) |
|-------------------|------------------------------|
| End C1            | Male Quick-test              |
| End C2            | Male Quick-test              |
| End C3            | 1/8" Female NPT              |
| Has Check Valve   | No                           |
| Temperature range | 0 to 225 °F (-18 to 107 °C)  |
| Construction      | Brass                        |
| Seal materials    | Buna-N                       |
| Dimensions A      | 1.96 in (4.98 cm)            |
| Dimensions B      | 1.8 in (4.57 cm)             |