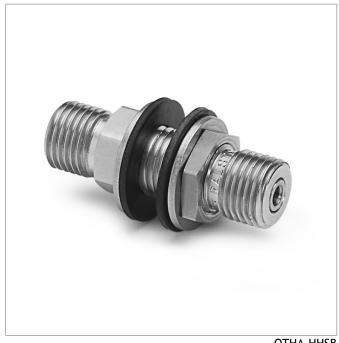

## ΓHA-HHSB

Male Quick-test x male Quick-test bulkhead union, S.S.

Excellent for safely connecting two Quick-test hoses through an enclosure, truck, or panel wall

## **Features**

- Bulkhead seals so no liquid or moisture can get into a control panel or enclosure
- Use to connect a Quick-test hose on the inside of an enclosure to a Quick-test hose on the outside of the enclosure
- Will connect through a wall that is up to 0.5 in (1.3 cm) thick
- Made in USA

QTHA-HHSB

## **Specifications**

| Pressure Range    | 0 to 5000 psi (0 to 345 bar) |
|-------------------|------------------------------|
| End C1            | Male Quick-test              |
| End C2            | Male Quick-test              |
| Has Check Valve   | No                           |
| Temperature range | 0 to 225 °F (-18 to 107 °C)  |
| Construction      | Stainless Steel              |
| Seal materials    | Buna-N                       |
| Dimensions A      | 1.73 in (4.39 cm)            |
| Dimensions B      | 0.85 in (2.16 cm)            |