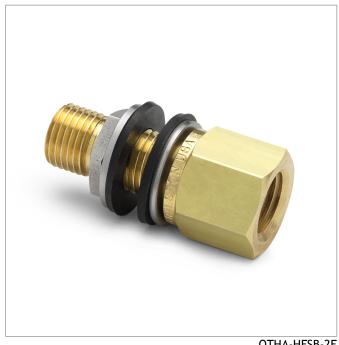

## THA-HFSB-2F

1/4" female NPT x male Quick-test bulkhead union, S.S.

Connect a hose on one side of a panel, wall or enclosure with female NPT on the other side

## **Features**

- Bulkhead seals so no liquid or moisture can get into a control panel or enclosure
- Use to connect fittings on the inside of an enclosure to a Quick-test hose on the outside of the enclosure
- Will connect through a wall that is up to 0.5 in (1.3 cm) thick
- Made in USA