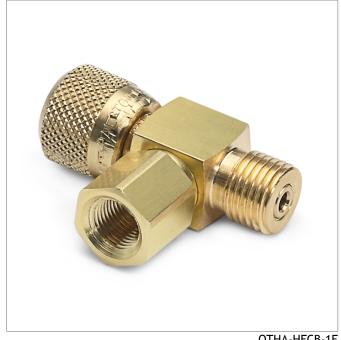

## Part No. THA-HFCB-1F

Male Quick-test run x female Quick-test run x 1/8" female NPT branch tee, brass

Connect three hoses or a combination of 3 hoses, adapters and hand pumps or manifolds

## **Features**

- Durable forged construction
- Tee has full flow through each of the ports
- Made in USA

QTHA-HFCB-1F

## **Specifications**

| Pressure Range    | 0 to 5000 psi (0 to 345 bar) |
|-------------------|------------------------------|
| End C1            | Male Quick-test              |
| End C2            | Female Quick-test            |
| End C3            | 1/8" Female NPT              |
| Has Check Valve   | No                           |
| Temperature range | 0 to 225 °F (-18 to 107 °C)  |
| Construction      | Brass                        |
| Seal materials    | Buna-N                       |
| Dimensions A      | 2.2 in (5.59 cm)             |
| Dimensions B      | 1.82 in (4.62 cm)            |