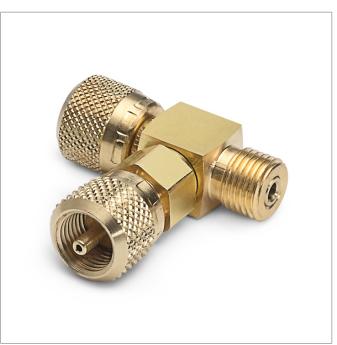

## QTHA-HCCB

Male Quick-test run x female Quick-test run x female Quick-test branch tee, brass

Connect three hoses or a combination of 3 hoses, adapters and hand pumps or manifolds

## Features

- Durable forged construction
- Tee has full flow through each of the ports
- Made in USA

QTHA-HCCB