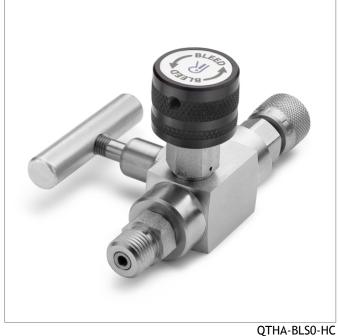

## Part No. THA-BLSO-HC

Block & bleed valve - male Quick-test inlet x male Quick-test outlet, S.S.

Keep a calibration system pressurized with a fluid or gas while venting the pressure from the device being calibrated

## **Specifications**

| Pressure Range    | 0 to 5000 psi (0 to 345 bar) |
|-------------------|------------------------------|
| End C1            | Male Quick-test              |
| End C2            | Female Quick-test            |
| Has Block Valve   | Yes                          |
| Has Vent Valve    | Yes                          |
| Temperature range | 0 to 225 °F (-18 to 107 °C)  |
| Construction      | Stainless Steel              |
| Seal materials    | Buna-N                       |
| Dimensions A      | 3.57 in (9.07 cm)            |
| Dimensions B      | 2.31 in (5.87 cm)            |