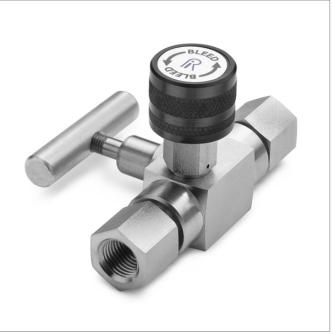

## QTHA-BLS0-2F-2F

Block & bleed valve - 1/4" female NPT inlet x 1/4" female NPT outlet, S.S.

Keep a calibration system pressurized with a fluid or gas while venting the pressure from the device being calibrated

## **Specifications**

| Pressure Range    | 0 to 5000 psi (0 to 345 bar) |
|-------------------|------------------------------|
| End C1            | 1/4" Female NPT              |
| End C2            | 1/4" Female NPT              |
| Has Block Valve   | Yes                          |
| Has Vent Valve    | Yes                          |
| Temperature range | 0 to 225 °F (-18 to 107 °C)  |
| Construction      | Stainless Steel              |
| Seal materials    | Buna-N, Delrin, Teflon       |
| Dimensions A      | 3.57 in (9.07 cm)            |
| Dimensions B      | 2.31 in (5.87 cm)            |