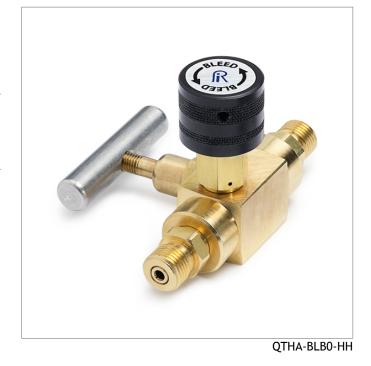

## QTHA-BLBO-HH

Block & bleed valve - male Quick-test inlet x male Quick-test outlet, brass

Keep a calibration system pressurized with a fluid or gas while venting the pressure from the device being calibrated

## **Specifications**

| Pressure Range    | 0 to 3000 psi (0 to 207 bar) |
|-------------------|------------------------------|
| End C1            | Male Quick-test              |
| End C2            | Male Quick-test              |
| Has Block Valve   | Yes                          |
| Has Vent Valve    | Yes                          |
| Temperature range | 0 to 225 °F (-18 to 107 °C)  |
| Construction      | Brass                        |
| Seal materials    | Buna-N, Delrin, Teflon       |
| Dimensions A      | 3.55 in (9.02 cm)            |
| Dimensions B      | 2.31 in (5.87 cm)            |