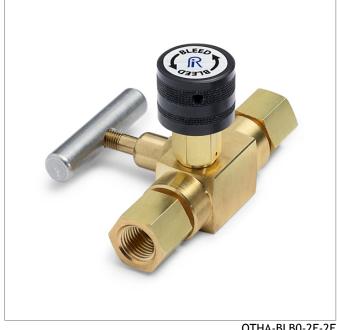

## Part No. THA-BLB0-2F-2F

Block & bleed valve - 1/4" female NPT inlet x 1/4" female NPT outlet, brass

Keep a calibration system pressurized with a fluid or gas while venting the pressure from the device being calibrated

## **Specifications**

| Pressure Range    | 0 to 3000 psi (0 to 207 bar) |
|-------------------|------------------------------|
| End C1            | 1/4" Female NPT              |
| End C2            | 1/4" Female NPT              |
| Has Block Valve   | Yes                          |
| Has Vent Valve    | Yes                          |
| Temperature range | 0 to 225 °F (-18 to 107 °C)  |
| Construction      | Brass                        |
| Seal materials    | Buna-N, Delrin, Teflon       |
| Dimensions A      | 3.57 in (9.07 cm)            |
| Dimensions B      | 2.31 in (5.87 cm)            |