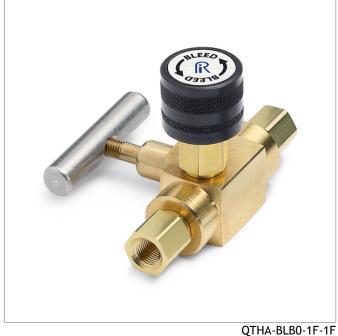

## Part No. THA-BLBO-1F-1F

Block & bleed valve - 1/8" female NPT inlet x 1/8" female NPT outlet, brass

Keep a calibration system pressurized with a fluid or gas while venting the pressure from the device being calibrated

## **Specifications**

| Pressure Range    | 0 to 3000 psi (0 to 207 bar) |
|-------------------|------------------------------|
| End C1            | 1/8" Female NPT              |
| End C2            | 1/8" Female NPT              |
| Has Block Valve   | Yes                          |
| Has Vent Valve    | Yes                          |
| Temperature range | 0 to 225 °F (-18 to 107 °C)  |
| Construction      | Brass                        |
| Seal materials    | Buna-N, Delrin, Teflon       |
| Dimensions A      | 3.33 in (8.46 cm)            |
| Dimensions B      | 2.31 in (5.87 cm)            |