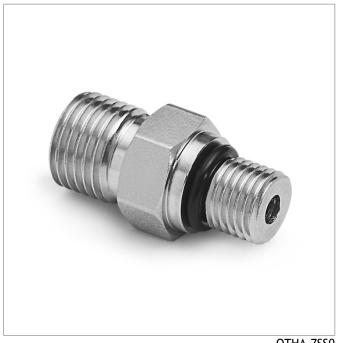

## **THA-7SSO**

7/16-20 male SAE/MS x male Quick-test, S.S.

Connect to SAE/MS ports on pressure calibrators, pipelines and other processes

## **Features**

- Connect using an o-ring seal avoids issues with vibration, heating and cooling
- Excellent for aerospace and automotive connections with female SAE/MS ports
- Made in USA

QTHA-7SS0

## **Specifications**

| Pressure Range    | 0 to 6000 psi (0 to 413 bar) |
|-------------------|------------------------------|
| End C1            | 7/16-20 Male SAE             |
| End C2            | Male Quick-test              |
| Has Check Valve   | No                           |
| Temperature range | 0 to 225 °F (-18 to 107 °C)  |
| Construction      | Stainless Steel              |
| Seal materials    | Buna-N                       |
| Dimensions A      | 1.25 in (3.18 cm)            |
| Dimensions B      | 0.56 in (1.42 cm)            |