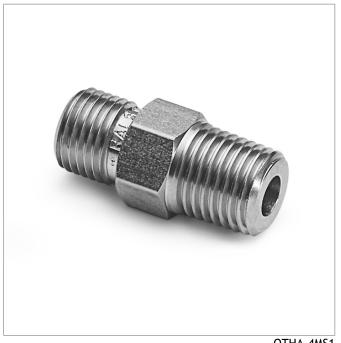

## THA-4MS1

1/2" male NPT x male Quick-test, with check-valve, S.S.

Connects Female NPT to Quick-test hoses with brass or stainless steel hose ends.

QTHA-4MS1

## **Specifications**

| Pressure Range                 | 0 to 3000 psi (0 to 207 bar) |
|--------------------------------|------------------------------|
| End C1                         | 1/2" Male NPT                |
| End C2                         | Male Quick-test              |
| Has Check Valve                | Yes                          |
| Maximum Working<br>Temperature | 225 °F (107 °C)              |
| Construction                   | Stainless Steel              |
| Seal materials                 | Buna-N                       |
| Dimensions A                   | 1.57 in (3.99 cm)            |
| Dimensions B                   | 0.87 in (2.21 cm)            |