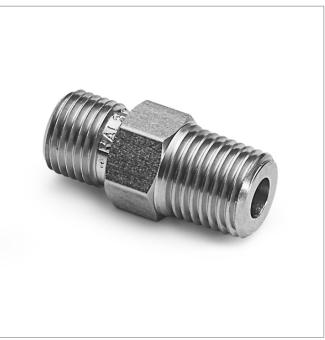

## QTHA-4MS0

1/2" male NPT x male Quick-test, no check-valve, S.S.

Connects Female NPT to Quick-test hoses with brass or stainless steel hose ends.

QTHA-4MS0