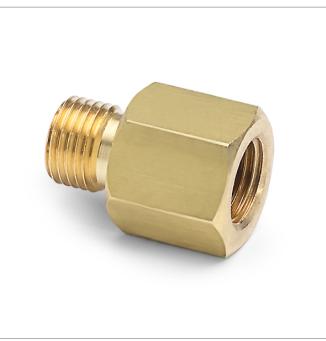

## QTHA-4FB0-RG

G 1/2" female BSPP (ISO 228/1) x male Quick-test, no check-valve, brass

Connect Male BSPP (ISO 228/1) parallel thread to Quick-test hose for temporary installation

QTHA-4FB0-RG

## **Specifications**

| Pressure Range    | 0 to 5000 psi (0 to 345 bar) |
|-------------------|------------------------------|
| End C1            | 1/2" Female BSPP             |
| End C2            | Male Quick-test              |
| Has Check Valve   | No                           |
| Temperature range | 0 to 225 °F (-18 to 107 °C)  |
| Construction      | Brass                        |
| Seal materials    | Buna-N                       |
| Dimensions A      | 1.54 in (3.91 cm)            |
| Dimensions B      | 1.06 in (2.69 cm)            |