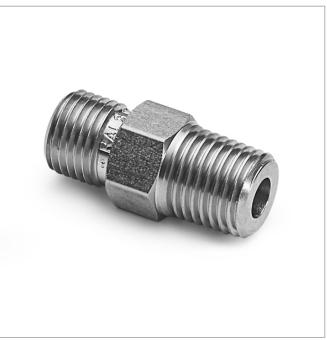

# QTHA-3MS1

3/8" male NPT x male Quick-test, with check-valve, S.S.

Connects Female NPT to Quick-test hoses with brass or stainless steel hose ends.

QTHA-3MS1

### **Specifications**

| Pressure Range    | 0 to 3000 psi (0 to 207 bar) |
|-------------------|------------------------------|
| End C1            | 3/8" Male NPT                |
| End C2            | Male Quick-test              |
| Has Check Valve   | Yes                          |
| Temperature range | 0 to 225 °F (-18 to 107 °C)  |
| Construction      | Stainless Steel              |
| Seal materials    | Buna-N                       |
| Dimensions A      | 1.4 in (3.56 cm)             |
| Dimensions B      | 0.75 in (1.91 cm)            |