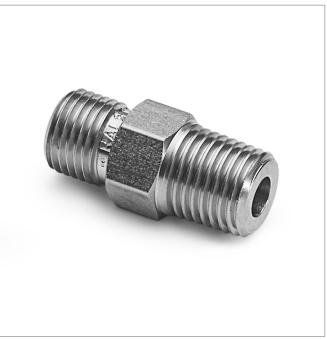

# QTHA-3MS0

3/8" male NPT x male Quick-test, no check-valve, S.S.

Connects Female NPT to Quick-test hoses with brass or stainless steel hose ends.

QTHA-3MS0

### **Specifications**

| Pressure Range    | 0 to 5000 psi (0 to 345 bar) |
|-------------------|------------------------------|
| End C1            | 3/8" Male NPT                |
| End C2            | Male Quick-test              |
| Has Check Valve   | No                           |
| Temperature range | 0 to 225 °F (-18 to 107 °C)  |
| Construction      | Stainless Steel              |
| Seal materials    | Buna-N                       |
| Dimensions A      | 1.4 in (3.56 cm)             |
| Dimensions B      | 0.75 in (1.91 cm)            |