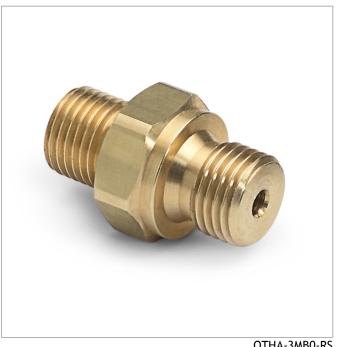

## ΓHA-3MBO-RS

G 3/8" male BSPP (ISO 228/1) x male Quick-test, no checkvalve, brass

Connect Female BSPP (ISO 228/1) parallel thread to Quick-test hose for temporary installation

## **Features**

- Connect Quick-test hoses to any Female BSPP device such as Druck, SI, Fluke or other hand pumps or pressure
- Pressure tight seal is made on a bonded seal ring
- Made in USA

QTHA-3MB0-RS

## **Specifications**

| Pressure Range    | 0 to 5000 psi (0 to 345 bar) |
|-------------------|------------------------------|
| End C1            | 3/8" Male BSPP               |
| End C2            | Male Quick-test              |
| Has Check Valve   | No                           |
| Temperature range | 0 to 225 °F (-18 to 107 °C)  |
| Construction      | Brass                        |
| Seal materials    | Buna-N                       |
| Dimensions A      | 1.28 in (3.25 cm)            |
| Dimensions B      | 0.88 in (2.24 cm)            |