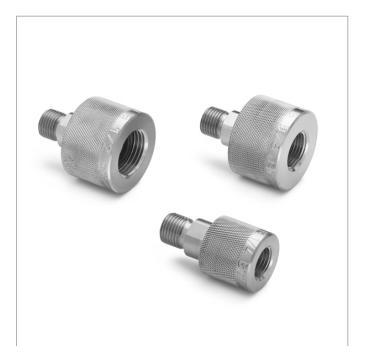

## QTHA-3FS0-RG-QD

3/8" female BSPP quick-disconnect x male Quick-test, S.S.

Connect directly to the bottom of BSPP pressure gauges without a bonded seal or crush washer

## Features

- A unique design allows connection to any male BSPP connections using a pressure-assisted o-ring seal
- Pressure helps to seal the fitting better
- Stainless steel construction
- Made in USA