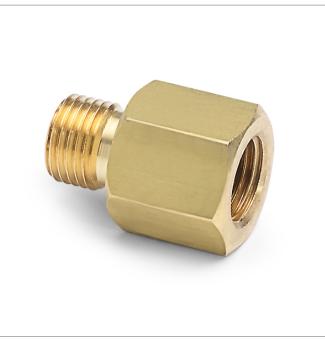

## QTHA-3FB0-RG

G 3/8" female BSPP (ISO 228/1) x male Quick-test, no check-valve, brass

Connect Male BSPP (ISO 228/1) parallel thread to Quick-test hose for temporary installation

QTHA-3FB0-RG

## **Specifications**

| Pressure Range                 | 0 to 5000 psi (0 to 345 bar) |
|--------------------------------|------------------------------|
| End C1                         | 3/8" Female BSPP             |
| End C2                         | Male Quick-test              |
| Has Check Valve                | No                           |
| Maximum Working<br>Temperature | 225 °F (107 °C)              |
| Construction                   | Brass                        |
| Seal materials                 | Buna-N                       |
| Dimensions A                   | 1.29 in (3.28 cm)            |
| Dimensions B                   | 0.94 in (2.39 cm)            |