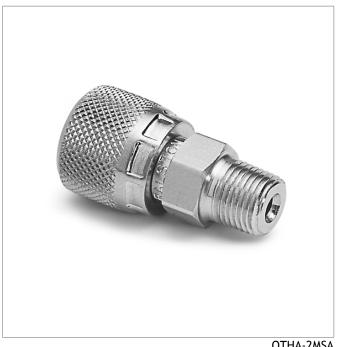

## THA-2MSA

1/4" male NPT x female Quick-test, no check-valve, S.S.

Quickly connect a pressure calibrator or other pressure device with Female NPT connections to Ralston hand pumps or nitrogen calibration equipment

## **Specifications**

| Pressure Range              | 0 to 5000 psi (0 to 345 bar) |
|-----------------------------|------------------------------|
| End C1                      | 1/4" Male NPT                |
| End C2                      | Female Quick-test            |
| Has Check Valve             | No                           |
| Maximum Working Temperature | 225 °F (107 °C)              |
| Construction                | Stainless Steel              |
| Dimensions A                | 1.68 in (4.27 cm)            |
| Dimensions B                | 0.7 in (1.78 cm)             |