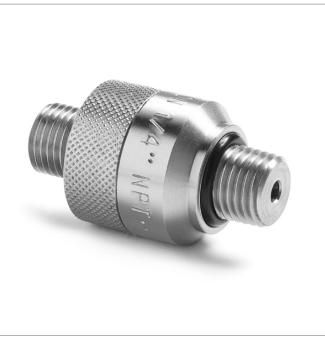

## QTHA-2MS0-QD

1/4" male NPT QD (Quick-connect) Adapter, S.S.

Make a bubble-tight seal on any Female NPT pressure device without using thread sealant or a wrench.

QTHA-2MS0-QD