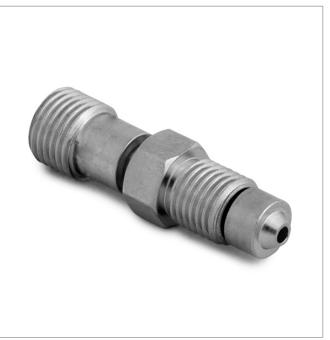

# QTHA-2MSO-MP

7/16-20 male Medium Pressure x male Quick-test, S.S.

#### Connect to any Medium Pressure connection

#### Features

- Ideal for connecting to Autoclave Engineers, Butech, HIP or Parker Medium Pressure connections
- Connect to Crystal Engineering pressure gauges or pressure calibrators with Female CPF pressure connections
- Made in USA