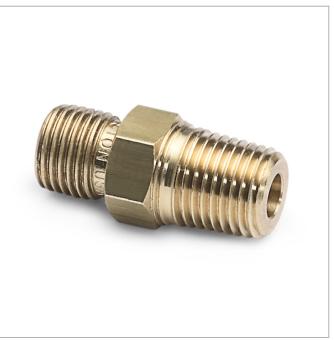

## QTHA-2MB1-RT

1/4" male BSPT (ISO 7/1) x male Quick-test, with check-valve, brass

Connects Female BSPT (ISO 7/1) taper pipe thread to Quick-test hose using thread sealant and a wrench

## Features

- Ideal for connecting to female BSPT connections
- Note that this is NOT an NPT adapter and is not compatible with NPT connections
- Made in USA

QTHA-2MB1-RT

## **Specifications**

| Pressure Range                 | 0 to 3000 psi (0 to 207 bar) |
|--------------------------------|------------------------------|
| End C1                         | 1/4" Male BSPT               |
| End C2                         | Male Quick-test              |
| Has Check Valve                | Yes                          |
| Maximum Working<br>Temperature | 225 °F (107 °C)              |
| Construction                   | Brass                        |
| Seal materials                 | Buna-N                       |
| Dimensions A                   | 1.29 in (3.28 cm)            |
| Dimensions B                   | 0.56 in (1.42 cm)            |