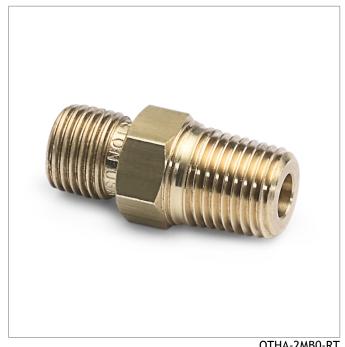

## THA-2MBO-RT

1/4" male BSPT (ISO 7/1) x male Quick-test, no check-valve, brass

Connects Female BSPT (ISO 7/1) taper pipe thread to Quick-test hose using thread sealant and a wrench

## **Features**

- Ideal for connecting to female BSPT connections
- Note that this is NOT an NPT adapter and is not compatible with NPT connections
- Made in USA

QTHA-2MB0-RT