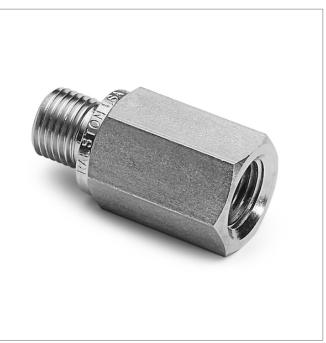

## QTHA-2FS0

1/4" female NPT x male Quick-test, no check-valve, S.S.

Connect a Quick-test hose to a pressure gauge or any device with a male NPT connection using thread sealant and a wrench

## Features

- Connect to pressure gauges with NPT connections
- Adapt to a wide range of Male NPT process connections
- Made in USA

QTHA-2FS0

## **Specifications**

| Pressure Range                 | 0 to 5000 psi (0 to 345 bar) |
|--------------------------------|------------------------------|
| End C1                         | 1/4" Female NPT              |
| End C2                         | Male Quick-test              |
| Has Check Valve                | No                           |
| Maximum Working<br>Temperature | 225 °F (107 °C)              |
| Construction                   | Stainless Steel              |
| Seal materials                 | Buna-N                       |
| Dimensions A                   | 1.57 in (3.99 cm)            |
| Dimensions B                   | 0.75 in (1.91 cm)            |