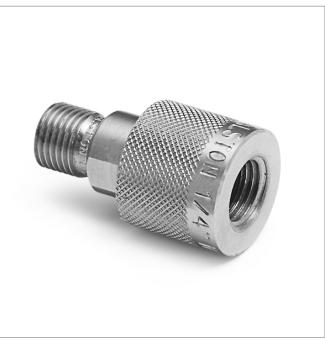

# QTHA-2FS0-QD

1/4" female NPT Quick-connect x male Quick-test, no check-valve, S.S.

Connect Quick-test hoses to a male NPT pressure gauge. It allows one to connect a hose to a pressure gauge, calibrate it and remove it without a wrench or thread sealant.

### **Specifications**

| Pressure Range    | 0 to 5000 psi (0 to 345 bar) |
|-------------------|------------------------------|
| End C1            | 1/4" Female NPT              |
| End C2            | Male Quick-test              |
| Has Check Valve   | No                           |
| Temperature range | 0 to 225 °F (-18 to 107 °C)  |
| Construction      | Stainless Steel              |
| Seal materials    | Buna-N, Teflon               |
| Dimensions A      | 1.67 in (4.24 cm)            |
| Dimensions B      | 0.94 in (2.39 cm)            |