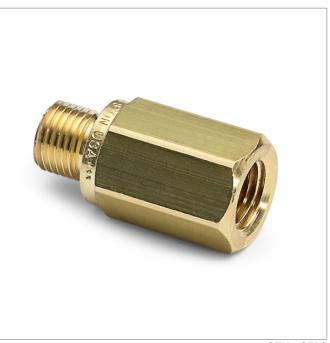

## QTHA-2FBO

1/4" female NPT x male Quick-test, no check-valve, brass

Connect a Quick-test hose to a pressure gauge or any device with a male NPT connection using thread sealant and a wrench

## Features

- Connect to pressure gauges with NPT connections
- Adapt to a wide range of Male NPT process connections
- Made in USA

QTHA-2FB0