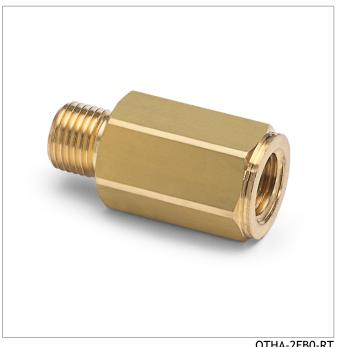

## QTHA-2FB0-RT

1/4" female BSPT (ISO 7/1) x male Quick-test, no check-valve, brass

Connect to any Male BSPT (ISO 7/1) taper thread connection using thread sealant and a wrench