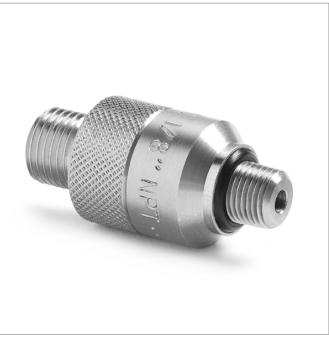

# QTHA-1MS0-QD

1/8" male NPT QD (Quick-connect) Adapter, S.S.

Make a bubble-tight seal on any Female NPT pressure device without using thread sealant or a wrench.

### Features

- A unique design allows connection to standard female NPT ports using a pressure-assisted o-ring seal
- Pressure helps to seal the fitting better
- Stainless steel construction
- Made in USA

### **Specifications**

| Pressure Range    | 0 to 5000 psi (0 to 345 bar)        |
|-------------------|-------------------------------------|
| End C1            | 1/8" Male NPT with Quick-Disconnect |
| End C2            | Male Quick-test                     |
| Has Check Valve   | No                                  |
| Temperature range | 0 to 225 °F (-18 to 107 °C)         |
| Construction      | Stainless Steel                     |
| Seal materials    | Buna-N                              |
| Dimensions A      | 1.75 in (4.45 cm)                   |
| Dimensions B      | 0.87 in (2.21 cm)                   |