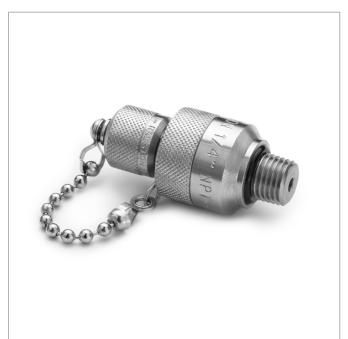

# QTFT-1MS0-QD

1/8" male NPT QD (Quick-connect) fitting, S.S.

Make calibrating pressure transmitters a snap by eliminating the need for thread sealant or wrenches when connecting to any female NPT connection

### Features

- A unique design allows connection to standard female NPT ports using a pressure-assisted o-ring seal
- Pressure helps to seal the fitting better
- A Cap and chain makes calibration easy and quick by connecting and disconnecting a hose without a wrench or thread sealant
- Stainless steel construction
- Made in USA

#### QTFT-1MS0-QD

| •                 |                                     |
|-------------------|-------------------------------------|
| Pressure Range    | 0 to 5000 psi (0 to 345 bar)        |
| End C1            | 1/8" Male NPT with Quick-Disconnect |
| End C2            | Male Quick-test with Cap and Chain  |
| Has Check Valve   | No                                  |
| Temperature range | 0 to 225 °F (-18 to 107 °C)         |
| Construction      | Stainless Steel                     |
| Seal materials    | Buna-N                              |
| Dimensions A      | 2.29 in (5.82 cm)                   |
| Dimensions B      | 0.87 in (2.21 cm)                   |